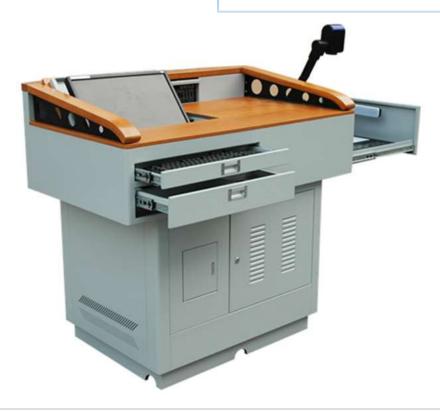

## PODIO MULTIMEDIALE

**Dimensions:** 1100 × 700 × 1050 mm

Display up to 23 with VESA

Material: composite structure in wood, cold rolled steel, in order to ensure the safe use of equipment, with armrests in wood, for a better comfort of use.

Surface treatment: pickling, phosphate electrostatic spray spraying and antirust.

The overall design is people-oriented, exquisite and elegant.

The control panel, the display compartment, the drawers for the equipment are all easy to remove.

Safety lock located above the compartment of the display that blocks all the drawers of the equipment.

The podium may include the following equipment: Display, Case Desktop PC, keyboard, mouse, document camera, scanner, amplifiers, DVD players and other teaching materials.