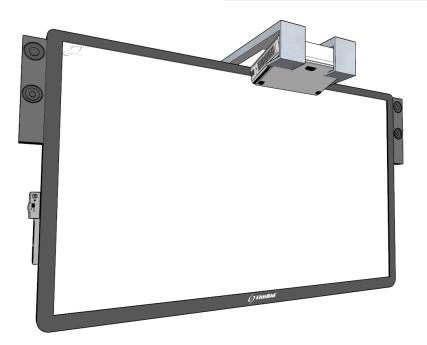

# **SIMBOARD**

līmBī

## **Physical Characteristics:**

- Technology: Infrared LED
- Dimensions: 79" (1555x1175mm)
- Surface: High-strength, anti-reflective, scratch-resistant, shock-resistant, rounded corners

SIM-IR